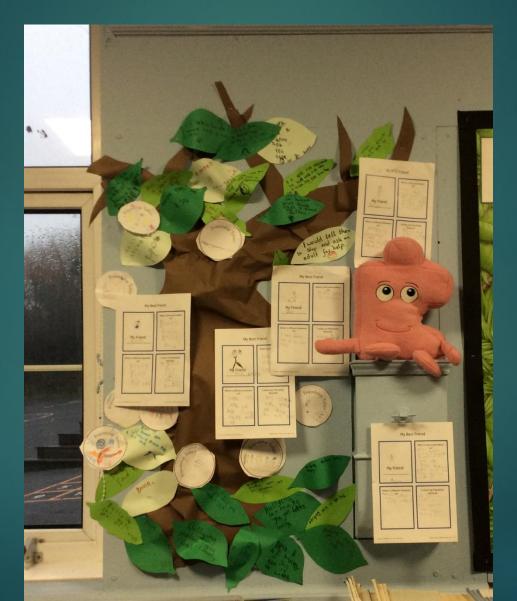

the world would be boring.

We know what bullying is. We read statements and decided if it was or wasn't bullying and thought about why.

It's not bullying is they didn't mean to hurt him.

It's not bullying because it only happened once.

That is bullying because they do it everyday to the same girl.

## How would you feel if you were bullied and what could

Aon qos

I would feel lonely.



Bullying would make me feel angry. Friendship tokens; How to show others we want to be friends.

It's hard to make friends because I don't know what to say.



Using a friendship token will tell me that they want to play with me.

#### What makes my friends the best!

They think of really cool games.

\*\*\*\*\* thinks of really fun games to play.



They are kind to me.





#### Our Friendship tree