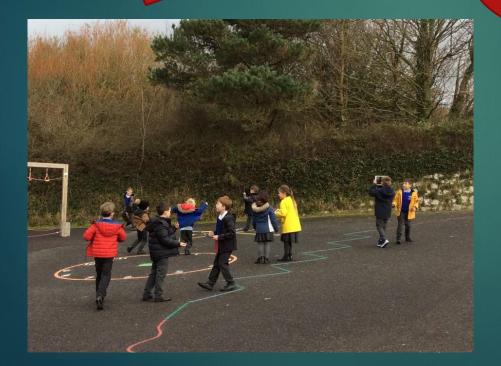

# PSHE Autumn 2: 2021

CELEBRATING DIFFERENCES

## Do we all need to be the same? Finding out what is the same and different between us.

It's ok to be different from my friends.





If we were all the same the world would be boring.

We know what bullying is. We read statements and decided if it was or wasn't bullying and thought about why.

It's not bullying is they didn't mean to hurt him.

It's not bullying because it only happened once.

That is bullying because they do it everyday to the same girl.

## How would you feel if you were bullied and what could

Aon qos

I would feel lonely.



Bullying would make me feel angry. Friendship tokens; How to show others we want to be friends.

It's hard to make friends because I don't know what to say.



Using a friendship token will tell me that they want to play with me.

#### What makes my friends the best!

They think of really cool games.

\*\*\*\*\* thinks of really fun games to play.



They are kind to me.