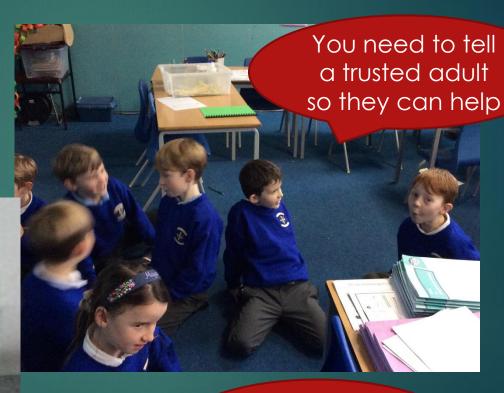

## How would you feel if you were bullied and what could

Aon qos

I would feel lonely.

Bullying would make me feel angry. Friendship tokens; How to show others we want to be friends.

It's hard to make friends because I don't know what to say.