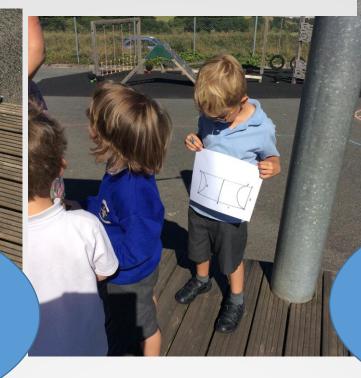

Using listening and communicating to solve problems and work as a team. We had to work in teams to find points on a map and get a numbered piece of a puzzle and see what it created. We had to support our team and tell them where to go and listen to what our tem mates said.

> The pieces made a map! But for where? It has lots of symbols on it.. Here is a police station. I can see it on they key.

Okay, we need number four now which is here so you need to go over to that part of the playground.