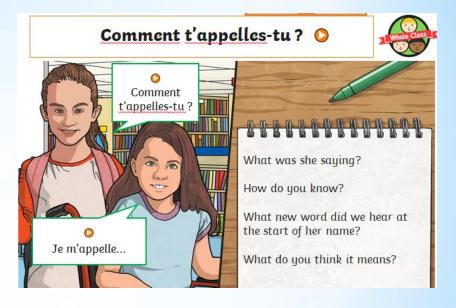

## Class Tamar French Family and Friends

We were introduced different names for each member of the family and practise saying, "I am..." and "This is..." in French.

We were introduced to some names for different pets at home and had a go at practising what pets we have at home.