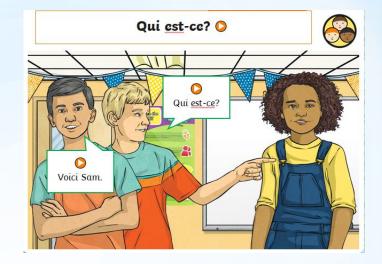

## Class Tamar French Family and Friends

We were introduced different names for each member of the family and practise saying, "I am..." and "This is..." in French.

We were introduced to some names for different pets at home and had a go at practising what pets we have at home.