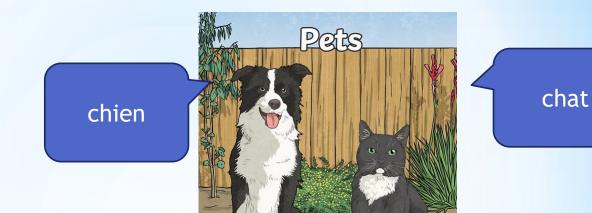

## Class Tamar French Family and Friends

We were introduced different names for each member of the family and practise saying, "I am..." and "This is..." in French.

We were introduced to some names for different pets at home and had a go at practising what pets we have at home.

| Pets                                  |                                                                           |                                                 |    |
|---------------------------------------|---------------------------------------------------------------------------|-------------------------------------------------|----|
|                                       | To develop strategies for remand<br>To models subject and werb correctly  | tering new inspage.<br>when talking obout pers. |    |
| Con you match a<br>Draw a tase to joi | he picture of each pet with the re<br>s there ap; one has been done alree | 000                                             |    |
|                                       |                                                                           |                                                 | H  |
|                                       |                                                                           | archer                                          |    |
|                                       |                                                                           |                                                 |    |
| 190                                   |                                                                           |                                                 |    |
|                                       |                                                                           | int humater                                     |    |
|                                       |                                                                           | are sequent                                     |    |
|                                       |                                                                           | at sizes                                        | H- |
| - (m) -                               | $ \rightarrow $                                                           | une fortun                                      |    |
|                                       | ) e)                                                                      | un ligite                                       |    |
|                                       | $ \rightarrow $                                                           | un renhum all tada                              |    |
| 1 Com                                 |                                                                           | art primes                                      |    |