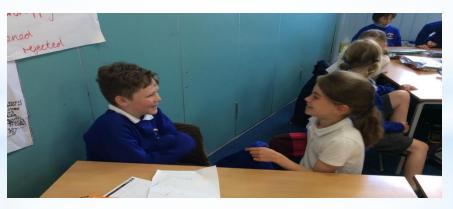

## Class Tamar French Family and Friends

We were introduced different names for each member of the family and practise saying, "I am..." and "This is..." in French.

We were introduced to some names for different pets at home and had a go at practising what pets we have at home.