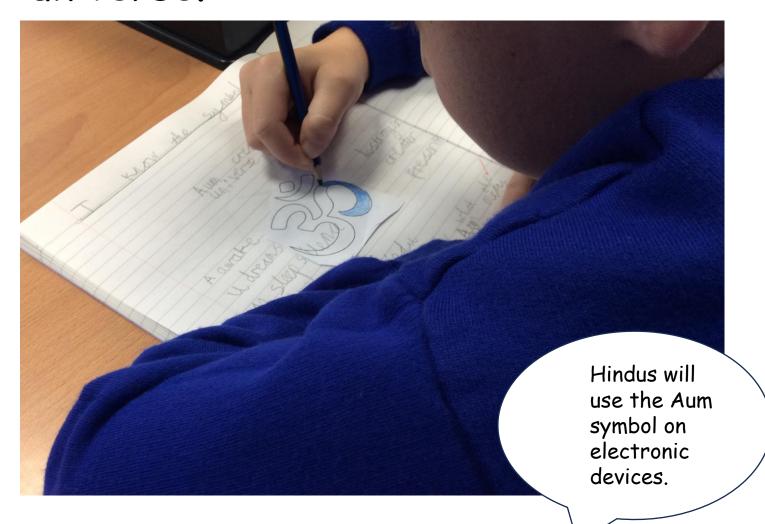

# Tamar RE

What do Hindus believe God is like?

Autumn 2023

We found out about the Hindu symbol AUM. AUM was the sound that Hindus believe started the creation of the universe.

We found out about the Hindu creation story and that Hindus believe in one God who can take three different forms.

## Forever Facts

Know that AUM is an important symbol to and that Hindus believe the sound AUM created the universe.

Know the names of some Hindu Gods.

Know that Hindus believe in a cycle of life, birth.