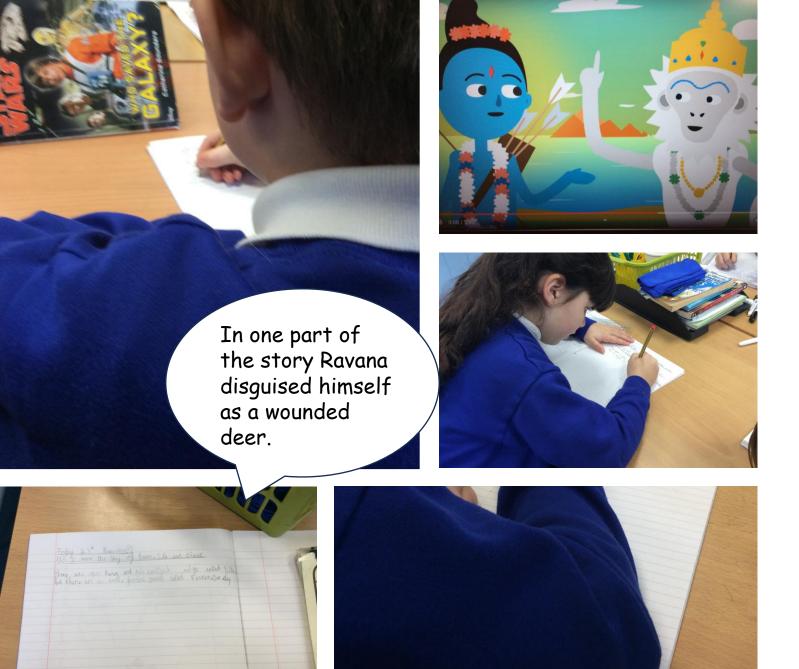

Hindus believe in rebirth. This is when they can come back as an animal or plant depending on good or bad karma.

We retold the story of Rama and Sita and the demon Ravana. At the end of the story lamps were lit to celebrate Rama and Sita coming back home. This is why we celebrate Diwali.