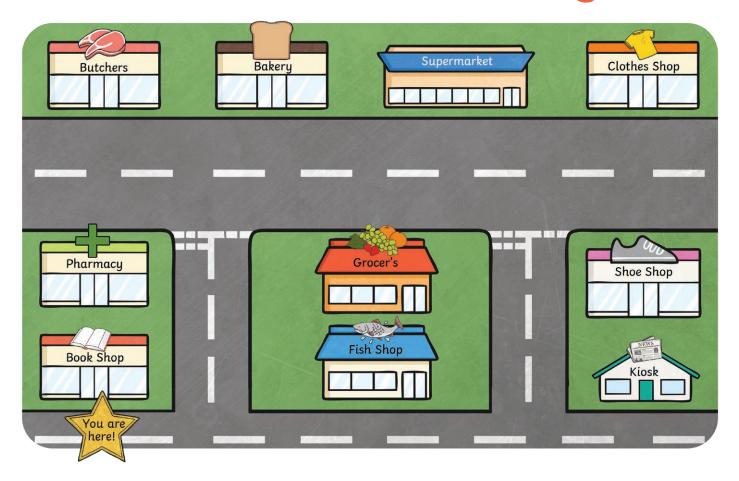

## Directions in the City

- 1. Write the missing directions to get to the right shops. How do you get to...?
  - The butchers: Go straight ahead. Take the first left. Turn left. It's on the right.

  - The grocer's: \_\_\_\_\_\_\_

  - The kiosk: \_\_\_\_\_\_
  - The supermarket: \_\_\_\_\_\_\_\_
- 2. Choose a shop and write the directions. Your partner has to work out where you're going!

## Directions in the City Answers

- 1. Write the missing directions to get the the right shops. How do you get to ...?
  - The butchers: Go straight ahead. Take the first left. Turn left. It's on the right.
  - The bakery: Go straight ahead. Take the first left. Turn right. It's on the left.
  - The grocer's: Go straight ahead. Take the first left. Turn right. It's on the right.
  - The pharmacy: Go straight ahead. Take the first left. It's on the left.
  - The kiosk: Go straight ahead past both turns. It's on the left.
  - The supermarket: Go straight ahead. Take the second left. Turn left. It's on the right.