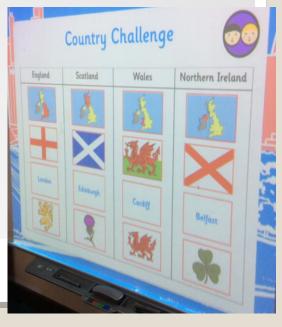

| Geography                                                                                                                                                                                                                            | FLE YR 1                                                                                                                                                                                                                                                                                                                                                                                                                                                                                                                                                                                                                                                                                                                                                                                                                                                                                                                                                                                                                                                                                                                                                                                                                                                                                                                                                                                                                                                                                                                                                                                                                                                                                                                                                                                                                                                                                                                                                                                                                                                                                                                       | The United Kingdom |                                                                                                                   |
|--------------------------------------------------------------------------------------------------------------------------------------------------------------------------------------------------------------------------------------|--------------------------------------------------------------------------------------------------------------------------------------------------------------------------------------------------------------------------------------------------------------------------------------------------------------------------------------------------------------------------------------------------------------------------------------------------------------------------------------------------------------------------------------------------------------------------------------------------------------------------------------------------------------------------------------------------------------------------------------------------------------------------------------------------------------------------------------------------------------------------------------------------------------------------------------------------------------------------------------------------------------------------------------------------------------------------------------------------------------------------------------------------------------------------------------------------------------------------------------------------------------------------------------------------------------------------------------------------------------------------------------------------------------------------------------------------------------------------------------------------------------------------------------------------------------------------------------------------------------------------------------------------------------------------------------------------------------------------------------------------------------------------------------------------------------------------------------------------------------------------------------------------------------------------------------------------------------------------------------------------------------------------------------------------------------------------------------------------------------------------------|--------------------|-------------------------------------------------------------------------------------------------------------------|
| What we already know:<br>-In our previous Geography unit we looked at<br>maps of our local area and some simple map keys.<br>-During Picture News sessions, we look at a world<br>map and see which country the topic is related to. | Scotland Sco |                    | Our Endpoint<br>Powerpoint presentation about what we<br>now about the four countries of the UK.                  |
| Forever Facts                                                                                                                                                                                                                        | Culture Capital<br>-Ability to use and understand a<br>map and to find our own country.                                                                                                                                                                                                                                                                                                                                                                                                                                                                                                                                                                                                                                                                                                                                                                                                                                                                                                                                                                                                                                                                                                                                                                                                                                                                                                                                                                                                                                                                                                                                                                                                                                                                                                                                                                                                                                                                                                                                                                                                                                        | understand a       |                                                                                                                   |
| I know that the United Kingdom is made up<br>of four countries: England Northern                                                                                                                                                     | know that the United Kingdom is made up<br>four countries: England, Northern<br>eland, Scotland and Wales.<br>know the capital cities of the countries in<br>the uk:<br>ngland = London.<br>orthern Ireland = Belfast.<br>ales = Cardiff.<br>cotland = Edinburgh.<br>Skills<br>-I can identify and describe                                                                                                                                                                                                                                                                                                                                                                                                                                                                                                                                                                                                                                                                                                                                                                                                                                                                                                                                                                                                                                                                                                                                                                                                                                                                                                                                                                                                                                                                                                                                                                                                                                                                                                                                                                                                                    |                    | A picture or chart that shows the features of an area.                                                            |
| Ireland, Scotland and Wales.                                                                                                                                                                                                         |                                                                                                                                                                                                                                                                                                                                                                                                                                                                                                                                                                                                                                                                                                                                                                                                                                                                                                                                                                                                                                                                                                                                                                                                                                                                                                                                                                                                                                                                                                                                                                                                                                                                                                                                                                                                                                                                                                                                                                                                                                                                                                                                | · ·                | The land where people live that has the<br>same government.                                                       |
| the uk:<br>England = London.                                                                                                                                                                                                         |                                                                                                                                                                                                                                                                                                                                                                                                                                                                                                                                                                                                                                                                                                                                                                                                                                                                                                                                                                                                                                                                                                                                                                                                                                                                                                                                                                                                                                                                                                                                                                                                                                                                                                                                                                                                                                                                                                                                                                                                                                                                                                                                |                    | A smaller version (model) of the world<br>in a sphere shape.                                                      |
| Northern Ireland = Belfast.<br>Wales = Cardiff.<br>Scotland = Edinburgh.                                                                                                                                                             |                                                                                                                                                                                                                                                                                                                                                                                                                                                                                                                                                                                                                                                                                                                                                                                                                                                                                                                                                                                                                                                                                                                                                                                                                                                                                                                                                                                                                                                                                                                                                                                                                                                                                                                                                                                                                                                                                                                                                                                                                                                                                                                                |                    | A place in a country where the<br>government offices usually are and<br>where meetings take place.                |
|                                                                                                                                                                                                                                      |                                                                                                                                                                                                                                                                                                                                                                                                                                                                                                                                                                                                                                                                                                                                                                                                                                                                                                                                                                                                                                                                                                                                                                                                                                                                                                                                                                                                                                                                                                                                                                                                                                                                                                                                                                                                                                                                                                                                                                                                                                                                                                                                | -                  | The United Kingdom (UK) is made up of<br>four countries: England, <u>Northern</u><br>Ireland, Scotland and Wales. |
| some of their key features.                                                                                                                                                                                                          |                                                                                                                                                                                                                                                                                                                                                                                                                                                                                                                                                                                                                                                                                                                                                                                                                                                                                                                                                                                                                                                                                                                                                                                                                                                                                                                                                                                                                                                                                                                                                                                                                                                                                                                                                                                                                                                                                                                                                                                                                                                                                                                                |                    |                                                                                                                   |