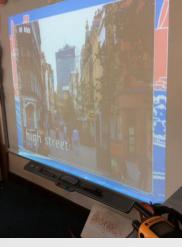

#### **Town vs Country**

A town has more houses and bigger buildings.

The United Kingdom Four countries joined together!