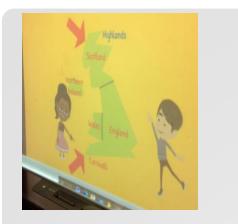

## **The United Kingdom**

The Northern Ireland and England flag are nearly the same. l used to live in London.

Hey! These are the house point team names!

I have been on the underground before, my parents made me feel very safe.

| Geography                                                                                                                                                                                                                            | FLE YR 1                                                                                                                                                                                                                                                                                                                                                                                                                                                                                                                                                                                                                                                                                                                                                                                                                                                                                                                                                                                                                                                                                                                                                                                                                                                                                                                                                                                                                                                                                                                                                                                                                                                                                                                                                                                                                                                                                                                                                                                                                                                                                                                       | The United Kingdom |                                                                                                                   |
|--------------------------------------------------------------------------------------------------------------------------------------------------------------------------------------------------------------------------------------|--------------------------------------------------------------------------------------------------------------------------------------------------------------------------------------------------------------------------------------------------------------------------------------------------------------------------------------------------------------------------------------------------------------------------------------------------------------------------------------------------------------------------------------------------------------------------------------------------------------------------------------------------------------------------------------------------------------------------------------------------------------------------------------------------------------------------------------------------------------------------------------------------------------------------------------------------------------------------------------------------------------------------------------------------------------------------------------------------------------------------------------------------------------------------------------------------------------------------------------------------------------------------------------------------------------------------------------------------------------------------------------------------------------------------------------------------------------------------------------------------------------------------------------------------------------------------------------------------------------------------------------------------------------------------------------------------------------------------------------------------------------------------------------------------------------------------------------------------------------------------------------------------------------------------------------------------------------------------------------------------------------------------------------------------------------------------------------------------------------------------------|--------------------|-------------------------------------------------------------------------------------------------------------------|
| What we already know:<br>-In our previous Geography unit we looked at<br>maps of our local area and some simple map keys.<br>-During Picture News sessions, we look at a world<br>map and see which country the topic is related to. | Scotland Sco |                    | Our Endpoint<br>Powerpoint presentation about what we<br>now about the four countries of the UK.                  |
| Forever Facts                                                                                                                                                                                                                        | Culture Capital<br>-Ability to use and understand a<br>map and to find our own country.                                                                                                                                                                                                                                                                                                                                                                                                                                                                                                                                                                                                                                                                                                                                                                                                                                                                                                                                                                                                                                                                                                                                                                                                                                                                                                                                                                                                                                                                                                                                                                                                                                                                                                                                                                                                                                                                                                                                                                                                                                        | understand a       |                                                                                                                   |
| I know that the United Kingdom is made up<br>of four countries: England Northern                                                                                                                                                     | know that the United Kingdom is made up<br>four countries: England, Northern<br>eland, Scotland and Wales.<br>know the capital cities of the countries in<br>the uk:<br>ngland = London.<br>orthern Ireland = Belfast.<br>ales = Cardiff.<br>cotland = Edinburgh.<br>Skills<br>-I can identify and describe                                                                                                                                                                                                                                                                                                                                                                                                                                                                                                                                                                                                                                                                                                                                                                                                                                                                                                                                                                                                                                                                                                                                                                                                                                                                                                                                                                                                                                                                                                                                                                                                                                                                                                                                                                                                                    |                    | A picture or chart that shows the features of an area.                                                            |
| Ireland, Scotland and Wales.                                                                                                                                                                                                         |                                                                                                                                                                                                                                                                                                                                                                                                                                                                                                                                                                                                                                                                                                                                                                                                                                                                                                                                                                                                                                                                                                                                                                                                                                                                                                                                                                                                                                                                                                                                                                                                                                                                                                                                                                                                                                                                                                                                                                                                                                                                                                                                | · ·                | The land where people live that has the<br>same government.                                                       |
| the uk:<br>England = London.                                                                                                                                                                                                         |                                                                                                                                                                                                                                                                                                                                                                                                                                                                                                                                                                                                                                                                                                                                                                                                                                                                                                                                                                                                                                                                                                                                                                                                                                                                                                                                                                                                                                                                                                                                                                                                                                                                                                                                                                                                                                                                                                                                                                                                                                                                                                                                |                    | A smaller version (model) of the world<br>in a sphere shape.                                                      |
| Northern Ireland = Belfast.<br>Wales = Cardiff.<br>Scotland = Edinburgh.                                                                                                                                                             |                                                                                                                                                                                                                                                                                                                                                                                                                                                                                                                                                                                                                                                                                                                                                                                                                                                                                                                                                                                                                                                                                                                                                                                                                                                                                                                                                                                                                                                                                                                                                                                                                                                                                                                                                                                                                                                                                                                                                                                                                                                                                                                                |                    | A place in a country where the<br>government offices usually are and<br>where meetings take place.                |
|                                                                                                                                                                                                                                      |                                                                                                                                                                                                                                                                                                                                                                                                                                                                                                                                                                                                                                                                                                                                                                                                                                                                                                                                                                                                                                                                                                                                                                                                                                                                                                                                                                                                                                                                                                                                                                                                                                                                                                                                                                                                                                                                                                                                                                                                                                                                                                                                | -                  | The United Kingdom (UK) is made up of<br>four countries: England, <u>Northern</u><br>Ireland, Scotland and Wales. |
| some of their key features.                                                                                                                                                                                                          |                                                                                                                                                                                                                                                                                                                                                                                                                                                                                                                                                                                                                                                                                                                                                                                                                                                                                                                                                                                                                                                                                                                                                                                                                                                                                                                                                                                                                                                                                                                                                                                                                                                                                                                                                                                                                                                                                                                                                                                                                                                                                                                                |                    |                                                                                                                   |