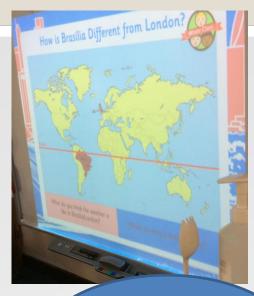

#### How is Brasilia Different from London?

Brasilia will be hotter because it is near the equator.

> They both have lots of cafes and places to get food.

After learning lots of facts about both capital cities, we played a game where we had to guess which place each fact was about.

They are different because one is in the continent South America and one is in Europe.

Comparing two capital cities – London and Brasilia.

Creating our Power Points about what we know about each country in the United Kingdom