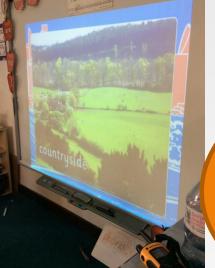

### Geography Our Country Summer 1 2022

I didn't know that we live in the country.

People need to go in the middle because the town and the country both have people.

#### **Town vs Country**

A town has more houses and bigger buildings.

The United Kingdom Four countries joined together!