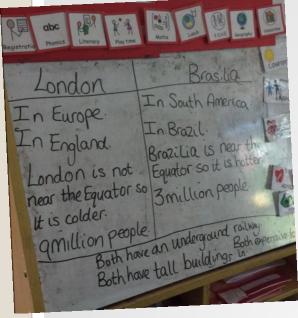

#### How is Brasilia Different from London?

Brasilia will be hotter because it is near the equator.

> They both have lots of cafes and places to get food.

After learning lots of facts about both capital cities, we played a game where we had to guess which place each fact was about.

They are different because one is in the continent South America and one is in Europe.

Comparing two capital cities – London and Brasilia.

Creating our Power Points about what we know about each country in the United Kingdom