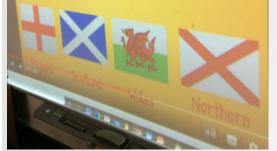

## **The United Kingdom**

The Northern Ireland and England flag are nearly the same. l used to live in London.

Hey! These are the house point team names!

I have been on the underground before, my parents made me feel very safe.

| Geography                                                                                                                                                                                                                            | FLE YR 1                                                                                                                                                                                                                                                                                                                                                                                                                                                                                                                                                                                                                                                                                                                                                                                                                                                                                                                                                                                                                                                                                                                                                                                                                                                                                                                                                                                                                                                                                                                                                                                                                                                                                                                                                                                                                                                                                                                                                                                                                                                                                                                       | The United Kingdom |                                                                                                                   |
|--------------------------------------------------------------------------------------------------------------------------------------------------------------------------------------------------------------------------------------|--------------------------------------------------------------------------------------------------------------------------------------------------------------------------------------------------------------------------------------------------------------------------------------------------------------------------------------------------------------------------------------------------------------------------------------------------------------------------------------------------------------------------------------------------------------------------------------------------------------------------------------------------------------------------------------------------------------------------------------------------------------------------------------------------------------------------------------------------------------------------------------------------------------------------------------------------------------------------------------------------------------------------------------------------------------------------------------------------------------------------------------------------------------------------------------------------------------------------------------------------------------------------------------------------------------------------------------------------------------------------------------------------------------------------------------------------------------------------------------------------------------------------------------------------------------------------------------------------------------------------------------------------------------------------------------------------------------------------------------------------------------------------------------------------------------------------------------------------------------------------------------------------------------------------------------------------------------------------------------------------------------------------------------------------------------------------------------------------------------------------------|--------------------|-------------------------------------------------------------------------------------------------------------------|
| What we already know:<br>-In our previous Geography unit we looked at<br>maps of our local area and some simple map keys.<br>-During Picture News sessions, we look at a world<br>map and see which country the topic is related to. | Scotland Sco |                    | Our Endpoint<br>Powerpoint presentation about what we<br>now about the four countries of the UK.                  |
| Forever Facts                                                                                                                                                                                                                        | Culture Capital<br>-Ability to use and understand a<br>map and to find our own country.                                                                                                                                                                                                                                                                                                                                                                                                                                                                                                                                                                                                                                                                                                                                                                                                                                                                                                                                                                                                                                                                                                                                                                                                                                                                                                                                                                                                                                                                                                                                                                                                                                                                                                                                                                                                                                                                                                                                                                                                                                        | understand a       |                                                                                                                   |
| I know that the United Kingdom is made up<br>of four countries: England Northern                                                                                                                                                     | know that the United Kingdom is made up<br>four countries: England, Northern<br>eland, Scotland and Wales.<br>know the capital cities of the countries in<br>the uk:<br>ngland = London.<br>orthern Ireland = Belfast.<br>ales = Cardiff.<br>cotland = Edinburgh.<br>Skills<br>-I can identify and describe                                                                                                                                                                                                                                                                                                                                                                                                                                                                                                                                                                                                                                                                                                                                                                                                                                                                                                                                                                                                                                                                                                                                                                                                                                                                                                                                                                                                                                                                                                                                                                                                                                                                                                                                                                                                                    |                    | A picture or chart that shows the features of an area.                                                            |
| Ireland, Scotland and Wales.                                                                                                                                                                                                         |                                                                                                                                                                                                                                                                                                                                                                                                                                                                                                                                                                                                                                                                                                                                                                                                                                                                                                                                                                                                                                                                                                                                                                                                                                                                                                                                                                                                                                                                                                                                                                                                                                                                                                                                                                                                                                                                                                                                                                                                                                                                                                                                | · ·                | The land where people live that has the<br>same government.                                                       |
| the uk:<br>England = London.                                                                                                                                                                                                         |                                                                                                                                                                                                                                                                                                                                                                                                                                                                                                                                                                                                                                                                                                                                                                                                                                                                                                                                                                                                                                                                                                                                                                                                                                                                                                                                                                                                                                                                                                                                                                                                                                                                                                                                                                                                                                                                                                                                                                                                                                                                                                                                |                    | A smaller version (model) of the world<br>in a sphere shape.                                                      |
| Northern Ireland = Belfast.<br>Wales = Cardiff.<br>Scotland = Edinburgh.                                                                                                                                                             |                                                                                                                                                                                                                                                                                                                                                                                                                                                                                                                                                                                                                                                                                                                                                                                                                                                                                                                                                                                                                                                                                                                                                                                                                                                                                                                                                                                                                                                                                                                                                                                                                                                                                                                                                                                                                                                                                                                                                                                                                                                                                                                                |                    | A place in a country where the<br>government offices usually are and<br>where meetings take place.                |
|                                                                                                                                                                                                                                      |                                                                                                                                                                                                                                                                                                                                                                                                                                                                                                                                                                                                                                                                                                                                                                                                                                                                                                                                                                                                                                                                                                                                                                                                                                                                                                                                                                                                                                                                                                                                                                                                                                                                                                                                                                                                                                                                                                                                                                                                                                                                                                                                | -                  | The United Kingdom (UK) is made up of<br>four countries: England, <u>Northern</u><br>Ireland, Scotland and Wales. |
| some of their key features.                                                                                                                                                                                                          |                                                                                                                                                                                                                                                                                                                                                                                                                                                                                                                                                                                                                                                                                                                                                                                                                                                                                                                                                                                                                                                                                                                                                                                                                                                                                                                                                                                                                                                                                                                                                                                                                                                                                                                                                                                                                                                                                                                                                                                                                                                                                                                                |                    |                                                                                                                   |