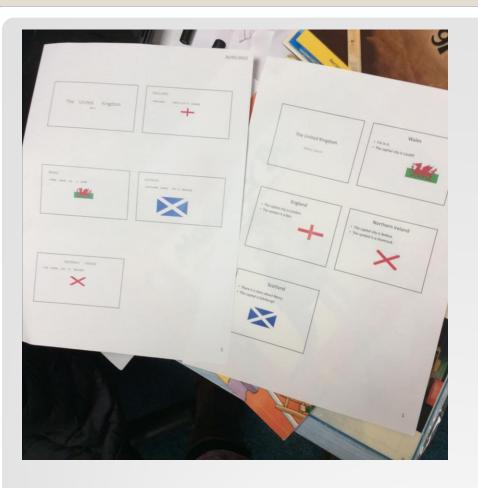

They are different because one is in the continent South America and one is in Europe.

Comparing two capital cities – London and Brasilia.

Creating our Power Points about what we know about each country in the United Kingdom