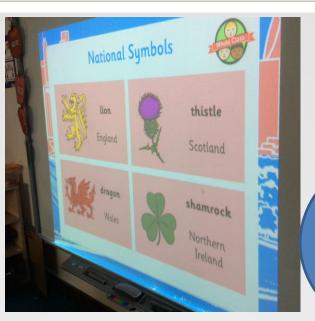

| Geography                                                                                                                                                                                                                            | FLE YR 1                                                                                                                                                                                                                                                                                                                                                                                                                                                                                                                                                                                                                                                                                                                                                                                                                                                                                                                                                                                                                                                                                                                                                                                                                                                                                                                                                                                                                                                                                                                                                                                                                                                                                                                                                                                                                                                                                                                                                                                                                                                                                                                       | The United Kingdom |                                                                                                                   |
|--------------------------------------------------------------------------------------------------------------------------------------------------------------------------------------------------------------------------------------|--------------------------------------------------------------------------------------------------------------------------------------------------------------------------------------------------------------------------------------------------------------------------------------------------------------------------------------------------------------------------------------------------------------------------------------------------------------------------------------------------------------------------------------------------------------------------------------------------------------------------------------------------------------------------------------------------------------------------------------------------------------------------------------------------------------------------------------------------------------------------------------------------------------------------------------------------------------------------------------------------------------------------------------------------------------------------------------------------------------------------------------------------------------------------------------------------------------------------------------------------------------------------------------------------------------------------------------------------------------------------------------------------------------------------------------------------------------------------------------------------------------------------------------------------------------------------------------------------------------------------------------------------------------------------------------------------------------------------------------------------------------------------------------------------------------------------------------------------------------------------------------------------------------------------------------------------------------------------------------------------------------------------------------------------------------------------------------------------------------------------------|--------------------|-------------------------------------------------------------------------------------------------------------------|
| What we already know:<br>-In our previous Geography unit we looked at<br>maps of our local area and some simple map keys.<br>-During Picture News sessions, we look at a world<br>map and see which country the topic is related to. | Scotland Sco |                    | Our Endpoint<br>Powerpoint presentation about what we<br>now about the four countries of the UK.                  |
| Forever Facts                                                                                                                                                                                                                        | Culture Capital<br>-Ability to use and understand a<br>map and to find our own country.                                                                                                                                                                                                                                                                                                                                                                                                                                                                                                                                                                                                                                                                                                                                                                                                                                                                                                                                                                                                                                                                                                                                                                                                                                                                                                                                                                                                                                                                                                                                                                                                                                                                                                                                                                                                                                                                                                                                                                                                                                        | understand a       |                                                                                                                   |
| I know that the United Kingdom is made up<br>of four countries: England Northern                                                                                                                                                     | know that the United Kingdom is made up<br>four countries: England, Northern<br>eland, Scotland and Wales.<br>know the capital cities of the countries in<br>the uk:<br>ngland = London.<br>orthern Ireland = Belfast.<br>ales = Cardiff.<br>cotland = Edinburgh.<br>Skills<br>-I can identify and describe                                                                                                                                                                                                                                                                                                                                                                                                                                                                                                                                                                                                                                                                                                                                                                                                                                                                                                                                                                                                                                                                                                                                                                                                                                                                                                                                                                                                                                                                                                                                                                                                                                                                                                                                                                                                                    |                    | A picture or chart that shows the features of an area.                                                            |
| Ireland, Scotland and Wales.                                                                                                                                                                                                         |                                                                                                                                                                                                                                                                                                                                                                                                                                                                                                                                                                                                                                                                                                                                                                                                                                                                                                                                                                                                                                                                                                                                                                                                                                                                                                                                                                                                                                                                                                                                                                                                                                                                                                                                                                                                                                                                                                                                                                                                                                                                                                                                | · ·                | The land where people live that has the<br>same government.                                                       |
| the uk:<br>England = London.                                                                                                                                                                                                         |                                                                                                                                                                                                                                                                                                                                                                                                                                                                                                                                                                                                                                                                                                                                                                                                                                                                                                                                                                                                                                                                                                                                                                                                                                                                                                                                                                                                                                                                                                                                                                                                                                                                                                                                                                                                                                                                                                                                                                                                                                                                                                                                |                    | A smaller version (model) of the world<br>in a sphere shape.                                                      |
| Northern Ireland = Belfast.<br>Wales = Cardiff.<br>Scotland = Edinburgh.                                                                                                                                                             |                                                                                                                                                                                                                                                                                                                                                                                                                                                                                                                                                                                                                                                                                                                                                                                                                                                                                                                                                                                                                                                                                                                                                                                                                                                                                                                                                                                                                                                                                                                                                                                                                                                                                                                                                                                                                                                                                                                                                                                                                                                                                                                                |                    | A place in a country where the<br>government offices usually are and<br>where meetings take place.                |
|                                                                                                                                                                                                                                      |                                                                                                                                                                                                                                                                                                                                                                                                                                                                                                                                                                                                                                                                                                                                                                                                                                                                                                                                                                                                                                                                                                                                                                                                                                                                                                                                                                                                                                                                                                                                                                                                                                                                                                                                                                                                                                                                                                                                                                                                                                                                                                                                | -                  | The United Kingdom (UK) is made up of<br>four countries: England, <u>Northern</u><br>Ireland, Scotland and Wales. |
| some of their key features.                                                                                                                                                                                                          |                                                                                                                                                                                                                                                                                                                                                                                                                                                                                                                                                                                                                                                                                                                                                                                                                                                                                                                                                                                                                                                                                                                                                                                                                                                                                                                                                                                                                                                                                                                                                                                                                                                                                                                                                                                                                                                                                                                                                                                                                                                                                                                                |                    |                                                                                                                   |