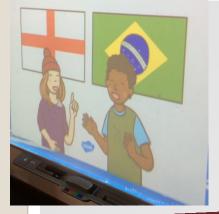

## **The United Kingdom**

The Northern Ireland and England flag are nearly the same. l used to live in London.

Hey! These are the house point team names!

I have been on the underground before, my parents made me feel very safe.

#### How is Brasilia Different from London?

Brasilia will be hotter because it is near the equator.

> They both have lots of cafes and places to get food.

After learning lots of facts about both capital cities, we played a game where we had to guess which place each fact was about.