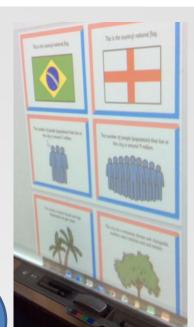

#### How is Brasilia Different from London?

Brasilia will be hotter because it is near the equator.

> They both have lots of cafes and places to get food.

After learning lots of facts about both capital cities, we played a game where we had to guess which place each fact was about.