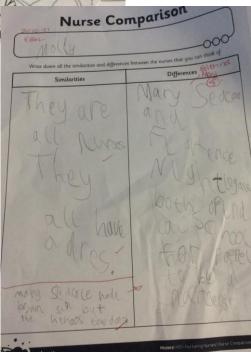

**COMPARING OUR THREE** 

**NURSES** 

Not all of the nurses got an award

Two went to the Crimean war and one went to the first world war

Mary Seacole was the only black one of the three