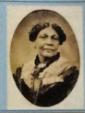

MARY SEACOLE

We played a game and had to turn take and count the dice to know how many spaces to move our counter. When our counter landed on a picture we had to answer a question about Mary Seacole.

She has
different
coloured skin
to Florence
Nightingale
but she is
still kind.

We couldn't believe that Mary Seacole wasn't allowed to go to the Crimean War to help because she had different coloured skin to the other people. She was black and not white. This shouldn't have made any difference we decided!

#### **Forever Facts**

Mary Seacole was a nurse. She was born in Jamaica in 1805. Her mother was Jamaican and her father was British.

Mary Seacole wanted to join the nurses treating the soldiers injured in the Crimean War but the British Governmet refused,

Mary Seacole paid for herself to go and set up a hospital for soldiers to receive food, drink and treatment.

Florence Nightingale was a nurse. She was born in 1820 in Florence, Italy although her parents were British