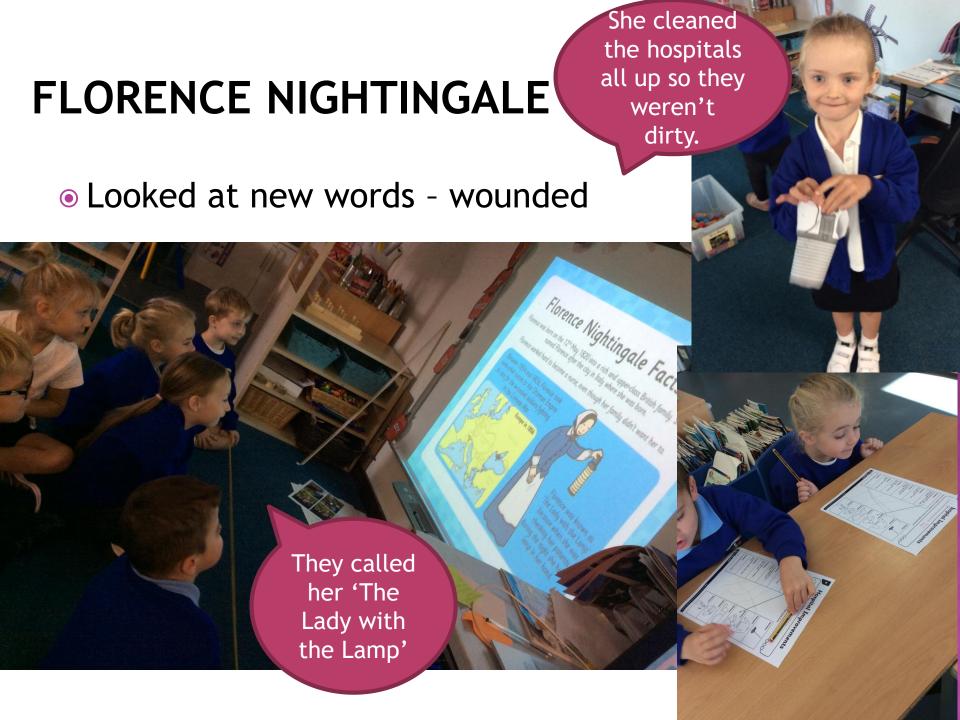

Mary Seacole paid for herself to go and set up a hospital for soldiers to receive food, drink and treatment.

Florence Nightingale was a nurse. She was born in 1820 in Florence, Italy although her parents were British

Florence Nightingale treated soldiers during the Crimean War and was known as 'The Lady with the Lamp'.

Florence Nightingale is remembered for changing the way hospitals were run.

Edith Cavell was a nurse. She was born in Norfolk in England in 1865.