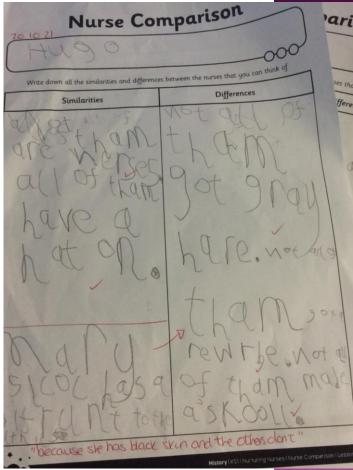

**COMPARING OUR THREE** 

**NURSES** 

Not all of the nurses got an award

Two went to the Crimean war and one went to the first world war

Mary Seacole was the only black one of the three