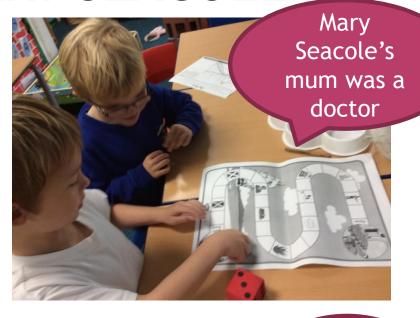

MARY SEACOLE

We played a game and had to turn take and count the dice to know how many spaces to move our counter. When our counter landed on a picture we had to answer a question about Mary Seacole.

She has
different
coloured skin
to Florence
Nightingale
but she is
still kind.

We couldn't believe that Mary Seacole wasn't allowed to go to the Crimean War to help because she had different coloured skin to the other people. She was black and not white. This shouldn't have made any difference we decided!