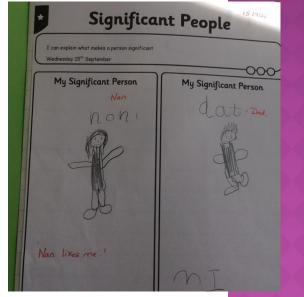

# SIGNIFICANT MEANS IMPORTANT

We found out men can be nurses too!

'Nurses are
women that
help us
Nope
My mum is
special because
she helps me'

'Dad is special because he goes to work to pay for my house'

'Mum tells me to hold on when I get into the bath'