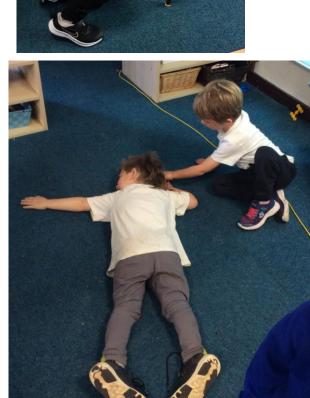

## EDITH CAVELL kindness value by helpin both sides form the war

We thought Edith used her kindness value by helping

This poorly soldier needs a bandage!

> We looked at a third nurse, Edith Cavell. Like Florence Nightingale, she ended up running a school to train new nurses. We made some frieze frames of scenes we may see in a