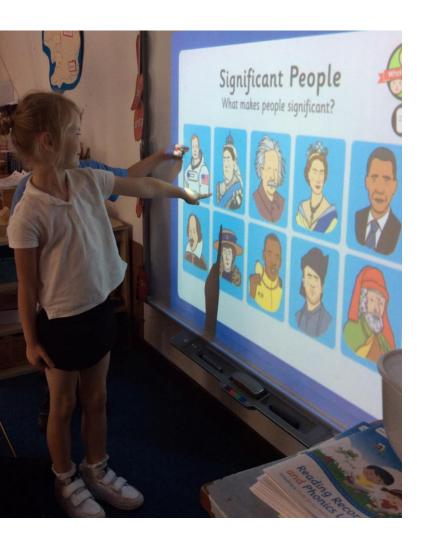

# SIGNIFICANT MEANS IMPORTANT

We found out men can be nurses too!

'Nurses are
women that
help us
Nope
My mum is
special because
she helps me'

'Dad is special because he goes to work to pay for my house'

'Mum tells me to hold on when I get into the bath'