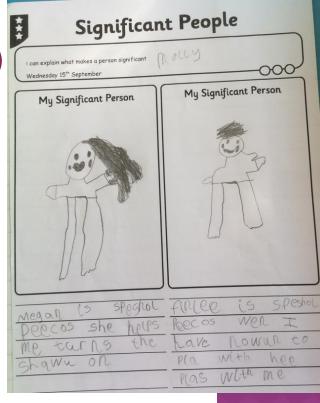

# SIGNIFICANT MEANS IMPORTANT

We found out men can be nurses too!

'Nurses are
women that
help us
Nope
My mum is
special because
she helps me'

'Dad is special because he goes to work to pay for my house'

'Mum tells me to hold on when I get into the bath'