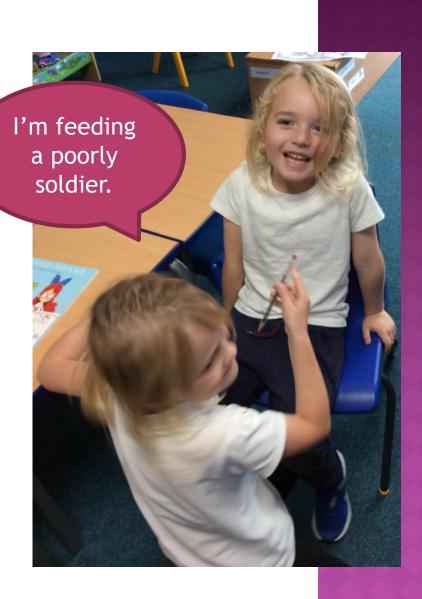

## EDITH CAVELL kindness value by helpin both sides form the war

We thought Edith used her kindness value by helping

This poorly soldier needs a bandage!

> We looked at a third nurse, Edith Cavell. Like Florence Nightingale, she ended up running a school to train new nurses. We made some frieze frames of scenes we may see in a