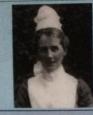

## EDITH CAVELL kindness value by helpin both sides form the war

We thought Edith used her kindness value by helping

This poorly soldier needs a bandage!

> We looked at a third nurse, Edith Cavell. Like Florence Nightingale, she ended up running a school to train new nurses. We made some frieze frames of scenes we may see in a

Florence Nightingale treated soldiers during the Crimean War and was known as 'The Lady with the Lamp'.

Florence Nightingale is remembered for changing the way hospitals were run.

Edith Cavell was a nurse. She was born in Norfolk in England in 1865.

During WWI, Edith Cavell nursed and saved soldiers from both sides of the war.

Edith Cavell was arrested for treason and was killed in 1915.