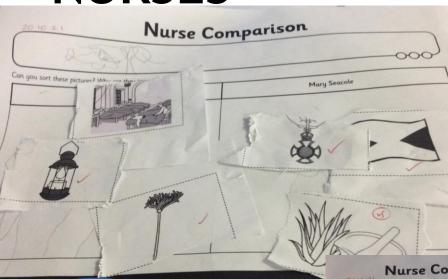

**COMPARING OUR THREE** 

**NURSES** 

Not all of the nurses got an award

Two went to the Crimean war and one went to the first world war

Mary Seacole was the only black one of the three