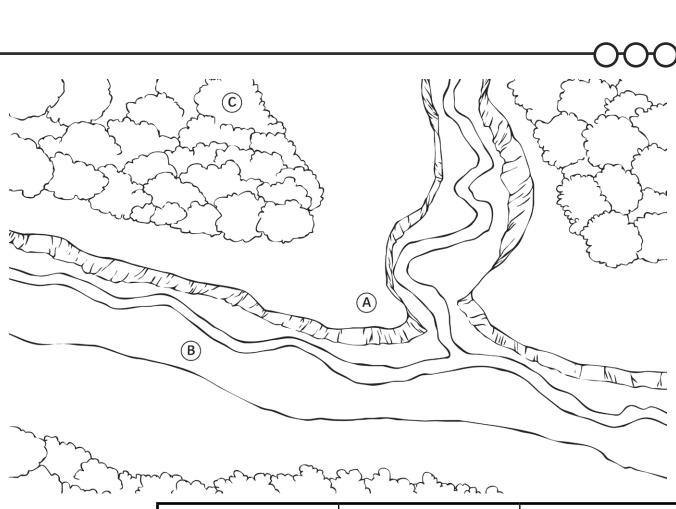

## Choosing a Site

Use the diagram to explain how well each site could meet the needs of settlers.

| Water Supply             |  |  |
|--------------------------|--|--|
|                          |  |  |
|                          |  |  |
|                          |  |  |
|                          |  |  |
| Shelter from the weather |  |  |
|                          |  |  |
|                          |  |  |
|                          |  |  |

## Choosing a Site

| Fuel supply                                                               |
|---------------------------------------------------------------------------|
|                                                                           |
|                                                                           |
|                                                                           |
| Supply of building materials                                              |
|                                                                           |
|                                                                           |
|                                                                           |
| Farmland                                                                  |
|                                                                           |
|                                                                           |
|                                                                           |
| Defence from attack                                                       |
|                                                                           |
|                                                                           |
|                                                                           |
| Transport links                                                           |
|                                                                           |
|                                                                           |
|                                                                           |
| Look at your notes. Which site would you choose for your settlement? Why? |
|                                                                           |
|                                                                           |