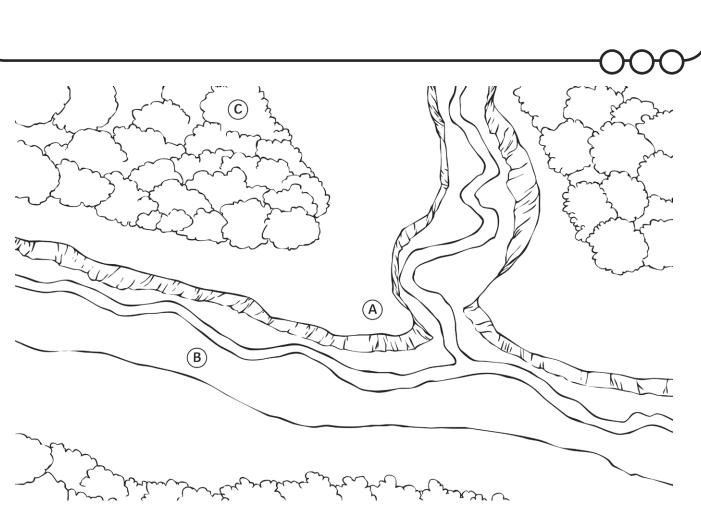

## Choosing a Site

Use the diagram to explain how well each site could meet the needs of settlers.

| Water Supply             |  |  |
|--------------------------|--|--|
|                          |  |  |
|                          |  |  |
|                          |  |  |
|                          |  |  |
| Shelter from the weather |  |  |
|                          |  |  |
|                          |  |  |
|                          |  |  |

## Choosing a Site

| Fuel supply                                                               |
|---------------------------------------------------------------------------|
|                                                                           |
|                                                                           |
|                                                                           |
| Supply of building materials                                              |
|                                                                           |
|                                                                           |
|                                                                           |
| Farmland                                                                  |
|                                                                           |
|                                                                           |
|                                                                           |
| Defence from attack                                                       |
|                                                                           |
|                                                                           |
|                                                                           |
| Transport links                                                           |
|                                                                           |
|                                                                           |
|                                                                           |
| Look at your notes. Which site would you choose for your settlement? Why? |
|                                                                           |
|                                                                           |