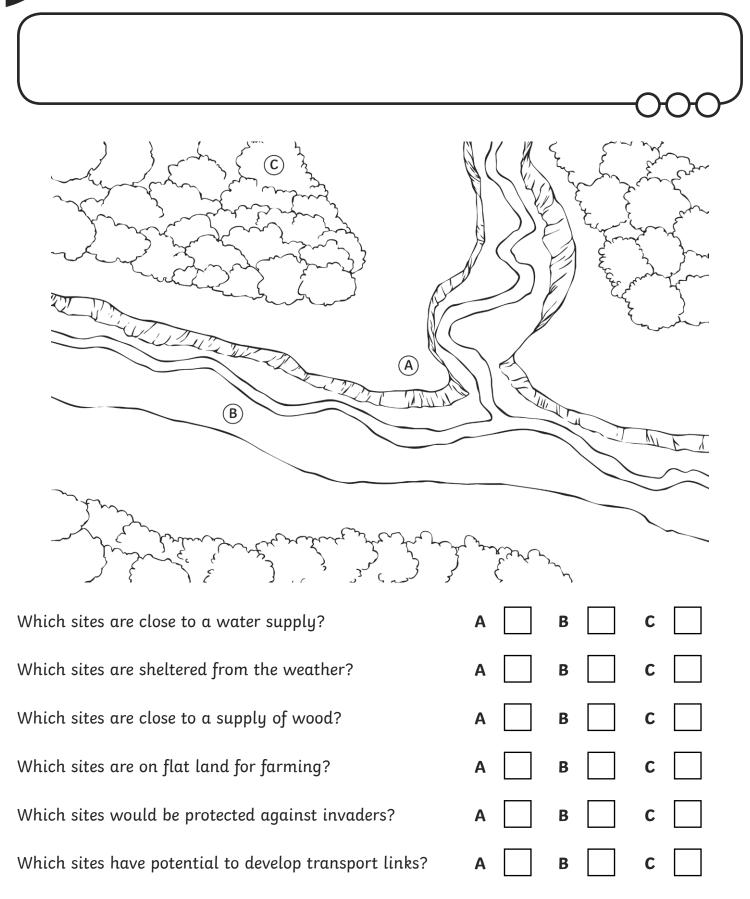

# \*

### Choosing a Site

Look at the number of ticks each site has. Which sites would you choose for your settlement?

#### Choosing a Site

|                              | Site A | Site B | Site C |  |  |
|------------------------------|--------|--------|--------|--|--|
| Water supply                 |        |        |        |  |  |
| Shelter from weather         |        |        |        |  |  |
| Fuel supply                  |        |        |        |  |  |
| Supply of building materials |        |        |        |  |  |
| Farmland                     |        |        |        |  |  |
| Defence from attack          |        |        |        |  |  |
| Transport links              |        |        |        |  |  |

Look at your notes. Which site would you choose for your settlement? Why?

## Choosing a Site

Use the diagram to explain how well each site could meet the needs of settlers.

| Water Supply             |  |  |
|--------------------------|--|--|
|                          |  |  |
|                          |  |  |
|                          |  |  |
|                          |  |  |
| Shelter from the weather |  |  |
|                          |  |  |
|                          |  |  |
|                          |  |  |

## Choosing a Site

| Fuel supply                                                               |
|---------------------------------------------------------------------------|
|                                                                           |
|                                                                           |
|                                                                           |
| Supply of building materials                                              |
|                                                                           |
|                                                                           |
|                                                                           |
| Farmland                                                                  |
|                                                                           |
|                                                                           |
|                                                                           |
| Defence from attack                                                       |
|                                                                           |
|                                                                           |
|                                                                           |
| Transport links                                                           |
|                                                                           |
|                                                                           |
|                                                                           |
| Look at your notes. Which site would you choose for your settlement? Why? |
|                                                                           |
|                                                                           |