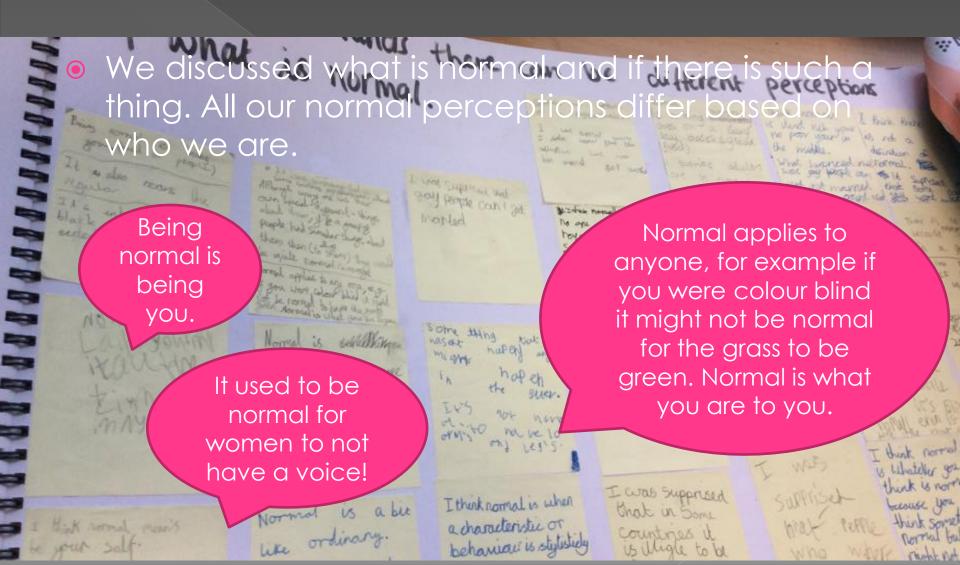

## I understand there can be different perceptions of what is normal.

I understand how having a disability could affect someone's life and am aware of my attitude to people with disabilities

I know some of the reasons why people use bullying behaviours. I can tell you a range of strategies in managing my feelings in bullying situations and for problem solving