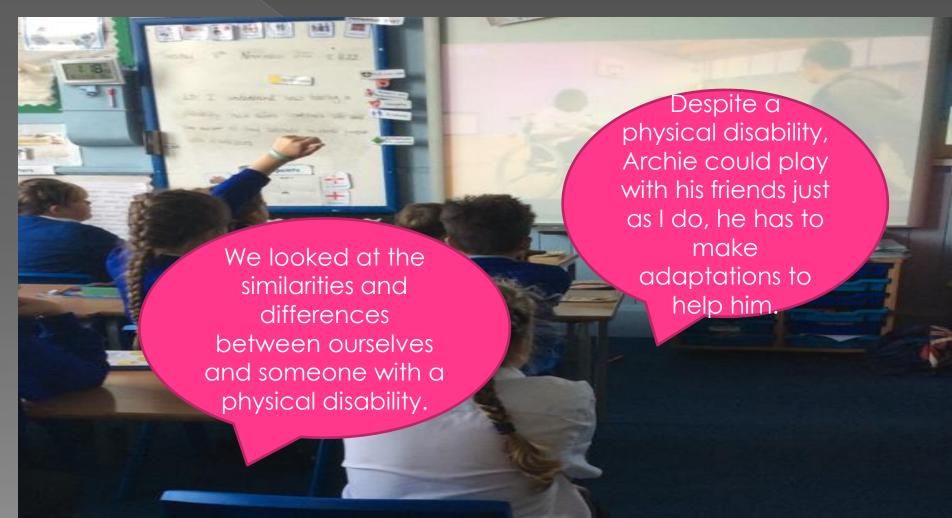

## I understand there can be different perceptions of what is normal.

I understand how having a disability could affect someone's life and am aware of my attitude to people with disabilities

I know some of the reasons why people use bullying behaviours. I can tell you a range of strategies in managing my feelings in bullying situations and for problem solving