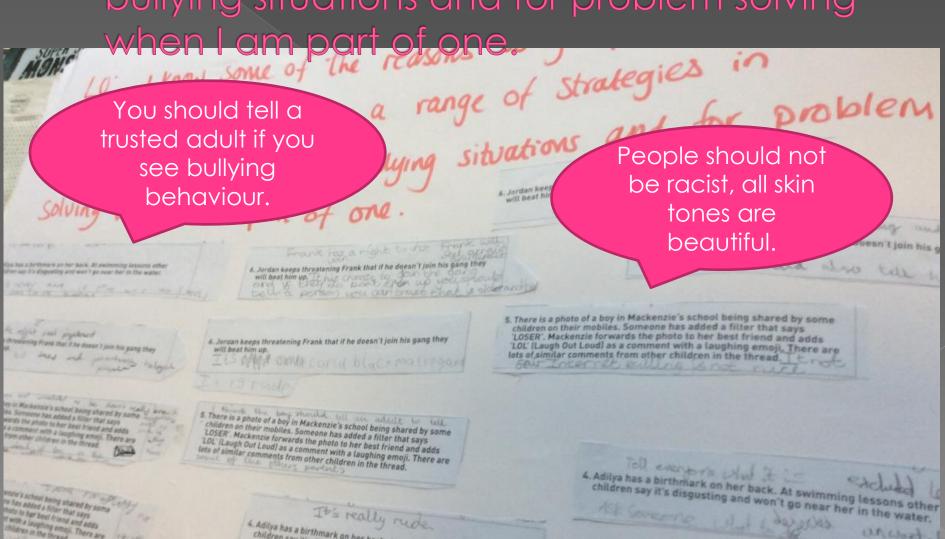

## I understand there can be different perceptions of what is normal.

I understand how having a disability could affect someone's life and am aware of my attitude to people with disabilities

I know some of the reasons why people use bullying behaviours. I can tell you a range of strategies in managing my feelings in bullying situations and for problem solving