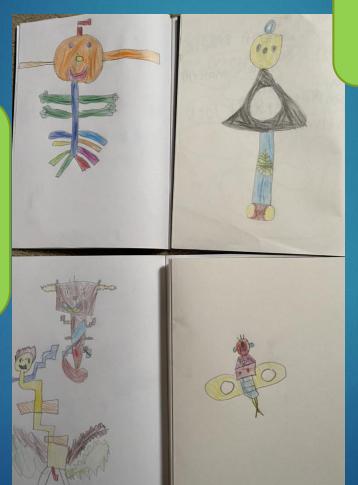

## Realism

I can remember that a lion has 4 legs and a mane.

Snakes slither along the ground, so it is real.

### Joan Miró: Surrealism

You wouldn't have an elephant and a cat together so it is surreal.

Surreal means something is not right. An elephant wouldn't be purple!

# Joan Miró: Sculpture Design

It will have lots of arms and legs so it is surreal.

I have used a circle shape for her head.

## Class Cremyll Sculptures

I am going to roll it to make the shape.

It's his head he's going to eat a giant cake.

It's a person.