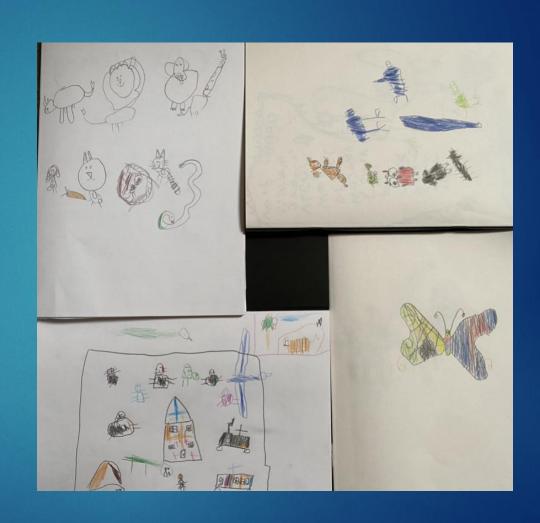

## Realism

I can remember that a lion has 4 legs and a mane.

Snakes slither along the ground, so it is real.

### Joan Miró: Surrealism

You wouldn't have an elephant and a cat together so it is surreal.

Surreal means something is not right. An elephant wouldn't be purple!