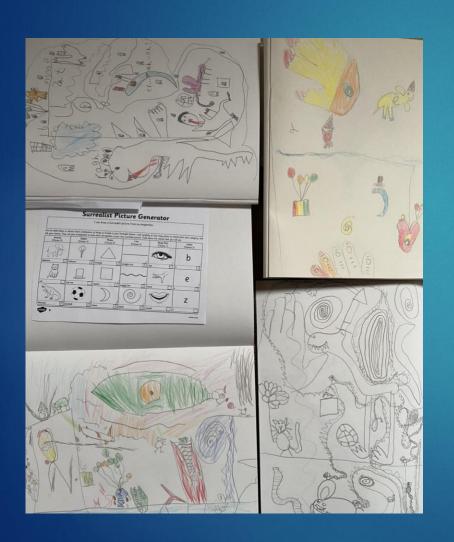

### Joan Miró: Surrealism

You wouldn't have an elephant and a cat together so it is surreal.

Surreal means something is not right. An elephant wouldn't be purple!

# Joan Miró: Sculpture Design

It will have lots of arms and legs so it is surreal.

I have used a circle shape for her head.

## Class Cremyll Sculptures

I am going to roll it to make the shape.

It's his head he's going to eat a giant cake.

It's a person.