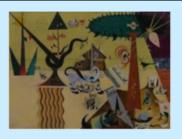

### Joan Miró: Surrealism

You wouldn't have an elephant and a cat together so it is surreal.

Surreal means something is not right. An elephant wouldn't be purple!