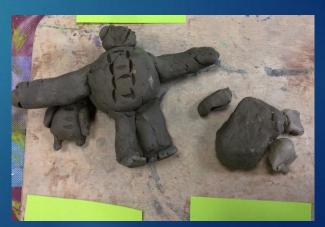

# Joan Miró: Sculpture Design

It will have lots of arms and legs so it is surreal.

I have used a circle shape for her head.

## Class Cremyll Sculptures

I am going to roll it to make the shape.

It's his head he's going to eat a giant cake.

It's a person.

#### Our Endpoint

A clay sculpture in the surrealist style of Miro.

Subject Specific Vocabulary