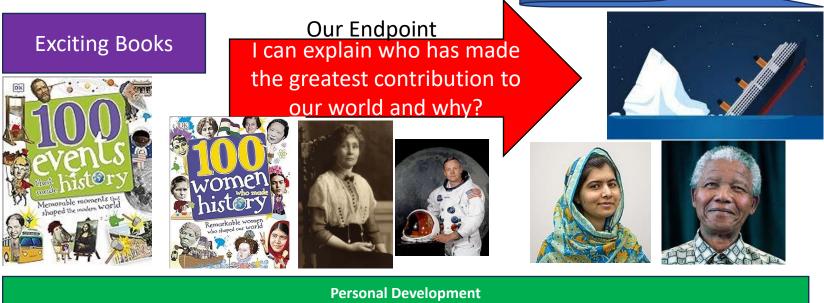

## Forever Facts:

There are significant events in the past that we still talk about today.

Some ppeople who have put their lives in danger to make the world a better place.

Timelines are used to place events in the order they occurred.

Some people who have contributed much to improve the lives of women.

Some people have done something in the past that has impacted on our lives today.

| Skills:                                                      |  |
|--------------------------------------------------------------|--|
|                                                              |  |
| I can use a timeline to identify when the famous people      |  |
| lived.                                                       |  |
| I can identify the impact that people/events have had on the |  |
| world.                                                       |  |
| I can order events from the past.                            |  |
| I can identify similarities and differences between ways of  |  |
| life at different times.                                     |  |
| I am developing an awareness of the past and how we found    |  |
| out about it.                                                |  |
| I can compare events.                                        |  |
| I can compare events.                                        |  |