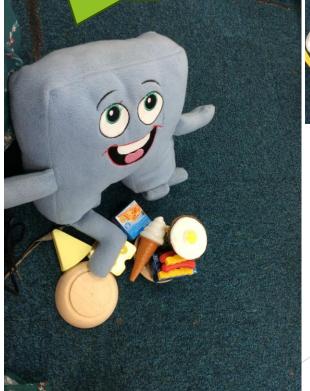

He can't eat that sandwich; it has ice cream and chocolate in!
That's not healthy!

I know how to help myself go to sleep and understand why sleep is good for me.

I like to put on my pyjamas and then play with my cars before bed.