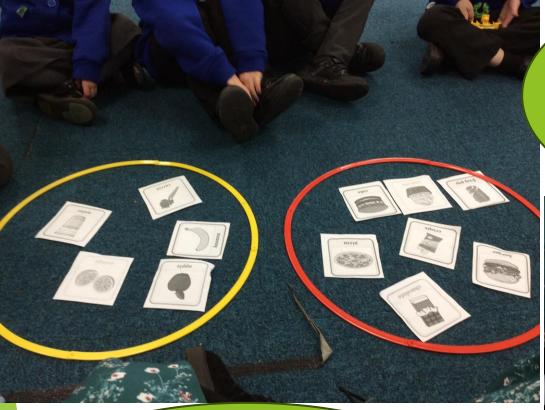

## I know which foods are healthy and not so healthy and can make healthy eating choices

It's okay to eat a little bit of unhealthy food but not every day. It won't give you energy or be good for your teeth.