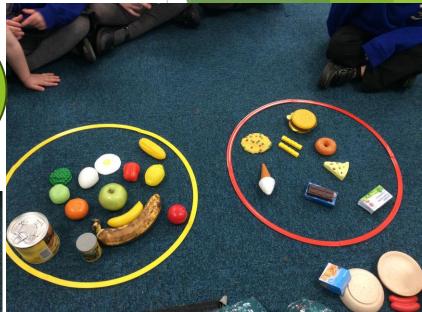

## I know which foods are healthy and not so healthy and can make healthy eating choices

It's okay to eat a little bit of unhealthy food but not every day. It won't give you energy or be good for your teeth.