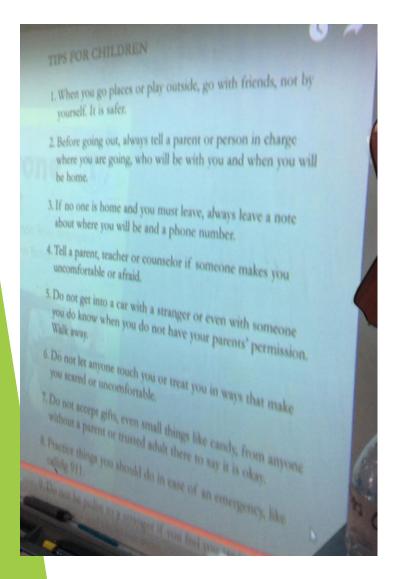

I can wash my hands thoroughly and understand why this is important especially before I eat and

after I go to the toilet.

I know what a stranger is and how to stay safe if a stranger approaches me

If a stranger comes near you and you feel frightened, you can make lots of noise to let other people know.

Sometimes a stranger can be mean.

Its Somebody your don't know Looks like a normal person Find a friend to help or teacher/policeman

You must never go with a stranger even if they give you sweets.

A poster about how we can keep

ourselves and safe

You must stay away from a stranger so this is a picture of a stranger.

You should eat healthy food and wash your hands.