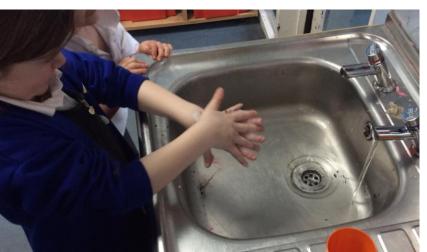

I can wash my hands thoroughly and understand why this is important especially before I eat and

after I go to the toilet.

I know what a stranger is and how to stay safe if a stranger approaches me

If a stranger comes near you and you feel frightened, you can make lots of noise to let other people know.