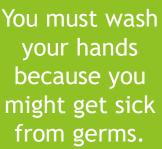

I can wash my hands thoroughly and understand why this is important especially before I eat and

after I go to the toilet.

I know what a stranger is and how to stay safe if a stranger approaches me

If a stranger comes near you and you feel frightened, you can make lots of noise to let other people know.